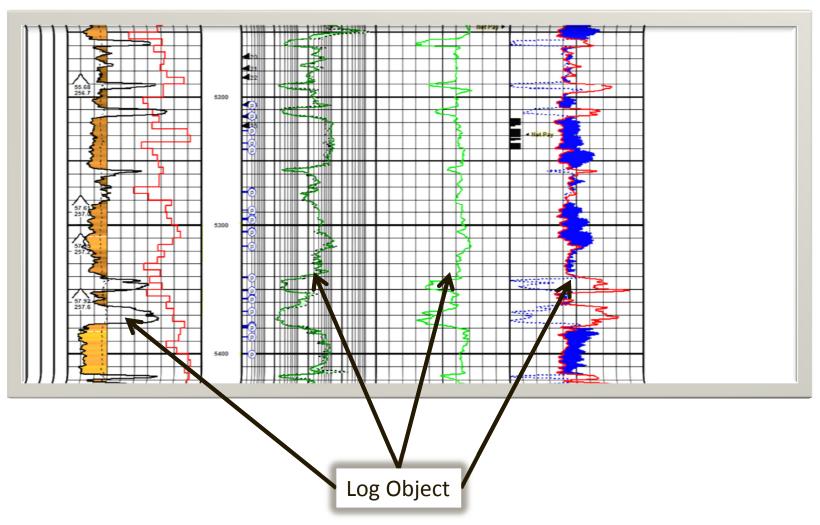

# Using WITSML to Bring Geology to Your Desktop™

A Case Study

Samit Sengupta

Managing Director Geologix Ltd.



## The Setup



### The Result



### The Result



#### The Benefits

- The automatic aggregation of sensor data from different service providers in real time
- The seamless assimilation of geological information provided by the well-site geologist on a near real-time basis
- Quicker and effective decision-making during drilling
- The well completed 7.5 days ahead of schedule

## **Technology & Standards**

#### **Technology**

- GEO (office)
- GEOLite (wellsite)
- WellStore (cloud)

www.geologix.com

#### **Standards**

WITS

home.sprynet.com/~carob/index.htm

WITSML

www.energistics.com

## Questions?

#### Samit Sengupta Geologix Ltd

UK: +44 1603 706900

USA: +1 713 917 6755

India: +91 22 4030 9171

Indonesia: +62 21 575 0896