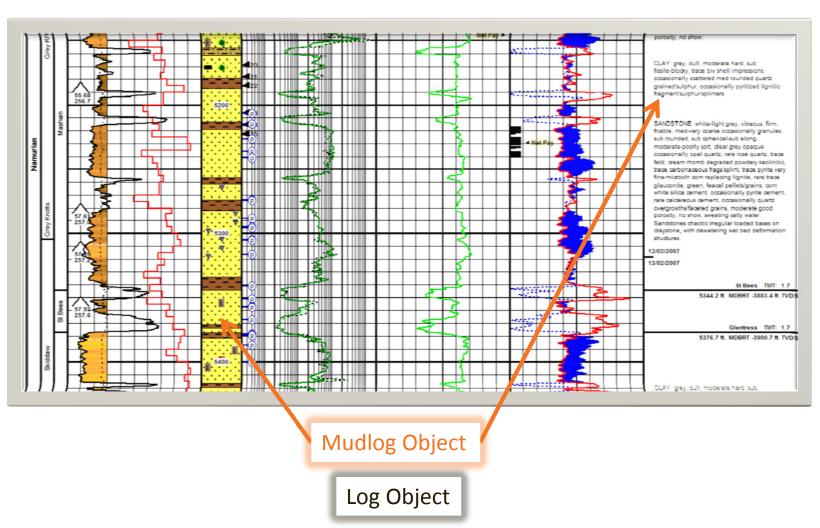

# Using WITSML to Bring Geology to Your Desktop™

A Case Study

Samit Sengupta

Managing Director Geologix Ltd.



## The Setup



### The Result



### The Result



#### The Benefits

- The automatic aggregation of sensor data from different service providers in real time
- The seamless assimilation of geological information provided by the well-site geologist on a near real-time basis
- Quicker and effective decision-making during drilling
- The well completed 7.5 days ahead of schedule

## **Technology & Standards**

#### **Technology**

- GEO (office)
- GEOLite (wellsite)
- WellStore (cloud)

www.geologix.com

#### **Standards**

WITS

home.sprynet.com/~carob/index.htm

WITSML

www.energistics.com

## Questions?

#### Samit Sengupta Geologix Ltd

UK: +44 1603 706900

USA: +1 713 917 6755

India: +91 22 4030 9171

Indonesia: +62 21 575 0896