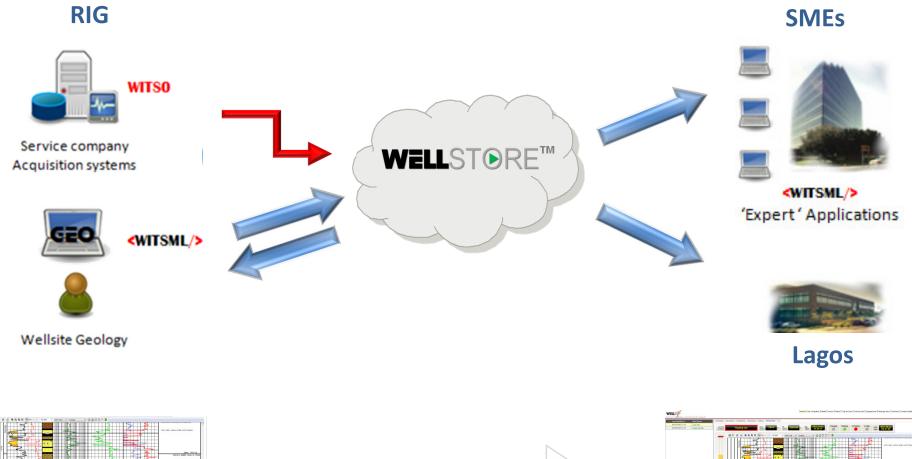

# Using WITSML to Bring Geology to Your Desktop™

A Case Study

Samit Sengupta

Managing Director Geologix Ltd.



## The Setup



### The Result



### The Result



#### The Benefits

- The automatic aggregation of sensor data from different service providers in real time
- The seamless assimilation of geological information provided by the well-site geologist on a near real-time basis
- Quicker and effective decision-making during drilling
- The well completed 7.5 days ahead of schedule

## **Technology & Standards**

#### **Technology**

- GEO (office)
- GEOLite (wellsite)
- WellStore (cloud)

www.geologix.com

#### **Standards**

WITS

home.sprynet.com/~carob/index.htm

WITSML

www.energistics.com

## Questions?

#### Samit Sengupta Geologix Ltd

UK: +44 1603 706900

USA: +1 713 917 6755

India: +91 22 4030 9171

Indonesia: +62 21 575 0896