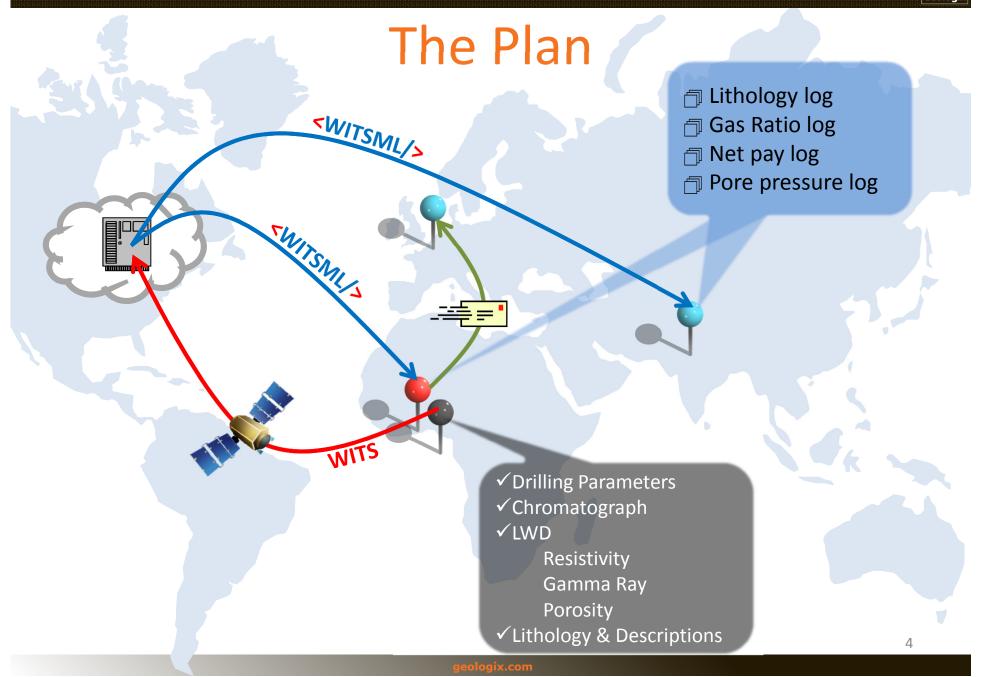

## **Technology & Standards**

#### **Technology**

- GEO (office)
- GEOLite (wellsite)
- WellStore (cloud)

www.geologix.com